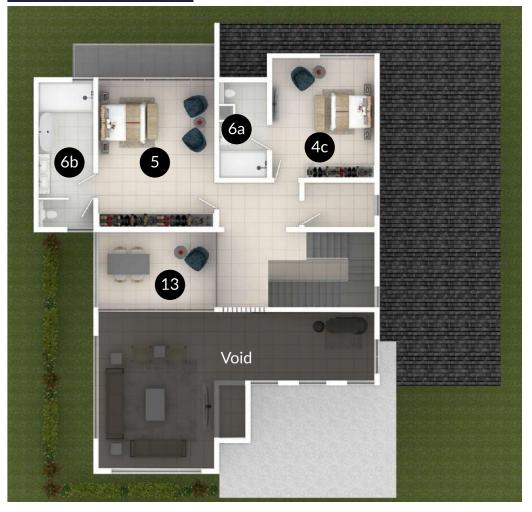

# Homes in the Village

The Baobab is a lavish and well proportioned four-bedroom bungalow. It offers clear open views from expansive, wellintegrated living areas.

The Baobab is tastefully designed to accentuate privacy while offering panoramic views.

It also has a spacious terrace and patio adjoining the living areas, with provision for out-door dining on patios.

|     | Space                       | GFA (m <sup>2</sup> ) |
|-----|-----------------------------|-----------------------|
| 1   | Lounge                      | 30.8                  |
| 2   | Dining Room                 | 20.4                  |
| 3   | Kitchen                     | 10.5                  |
| 4a  | Bedroom 1                   | 13                    |
| 4b  | Bedroom 2                   | 12.1                  |
| 4c  | Bedroom 3 & Built in closet | 22.7                  |
| 5   | Master Bedroom              | 30                    |
| 6a  | Master Bathroom             | 8                     |
| 6b  | Bathroom                    | 6.1                   |
| 7   | Built in closet             | 4.2                   |
| 8   | Walk in Closet              | 5.5                   |
| 9   | Scullery                    | 4.6                   |
| 10  | Maid's room                 | 7.8                   |
| 11  | Lobby                       | 15.8                  |
| 12  | Entrance Foyer              | 9.5                   |
| 13  | Guest toilet                | 2.2                   |
| 14a | Terrace 1                   | 28.6                  |
| 14b | Terrace 2                   | 7.2                   |
| 14c | Terrace 3                   | 10                    |
| 15  | Study                       | 15.5                  |
|     |                             |                       |

# Homes in the Village

It has integrated feature lighting and shade on façade, landscaped gardens with character patios, raised flower beds, and sitting areas.

It also has an integration of outdoor sitting and expansive glazing to promote openness.