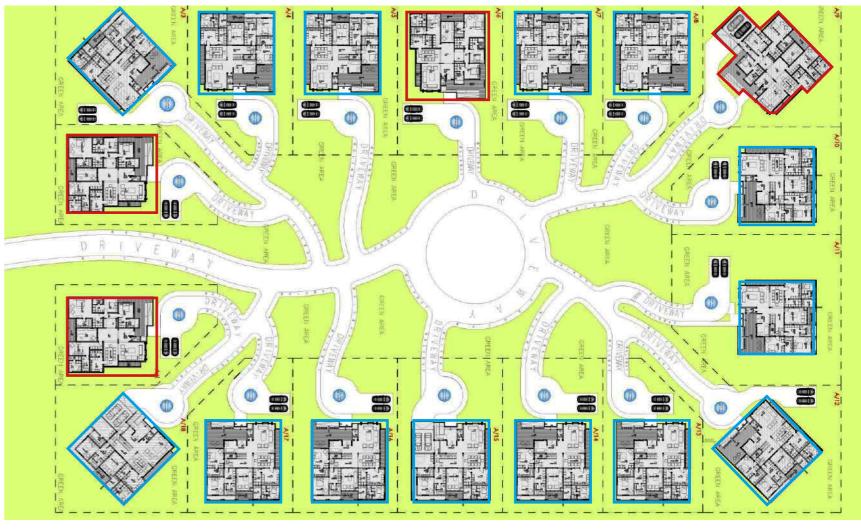

#### An exclusive sanctuary of 18 homes



### "LUXUN IS IN EVEN DETAIL" HUBERT DE GIVENCHY

## Introducing The Village

The Village is a secure and well laid out development within the grounds of Lakowe Lakes Golf & Country Estate. It is an exclusive sanctuary of eighteen (18) homes in two distinct styles specially designed to cater to those that prefer a quiet and serene environment.





Enjoy absolute tranquility, peace and luxury

## The Village Site Layout



The Baobab

# Homes in the Village



The Baobab is a lavish and well proportioned four-bedroom bungalow. It offers clear open views from expansive, wellintegrated living areas.

The Baobab is tastefully designed to accentuate privacy while offering panoramic views.

It also has a spacious terrace and patio adjoining the living areas, with provision for out-door dining on patios.







|     | Space                       | GFA (m <sup>2</sup> ) |
|-----|-----------------------------|-----------------------|
| 1   | Lounge                      | 30.8                  |
| 2   | Dining Room                 | 20.4                  |
| 3   | Kitchen                     | 10.5                  |
| 4a  | Bedroom 1                   | 13                    |
| 4b  | Bedroom 2