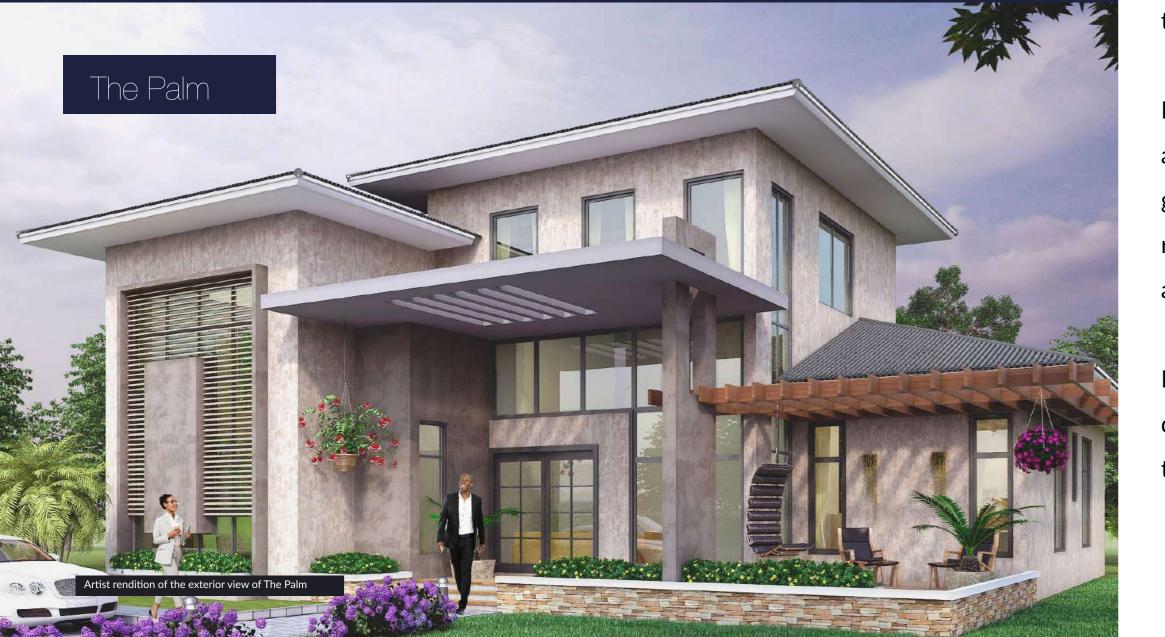

# Homes in the Village

It has integrated feature lighting and shade on façade, landscaped gardens with character patios, raised flower beds, and sitting areas.

It also has an integration of outdoor sitting and expansive glazing to promote openness.

The Palm is a chalet-style villa, with the privacy of a separate top floor.