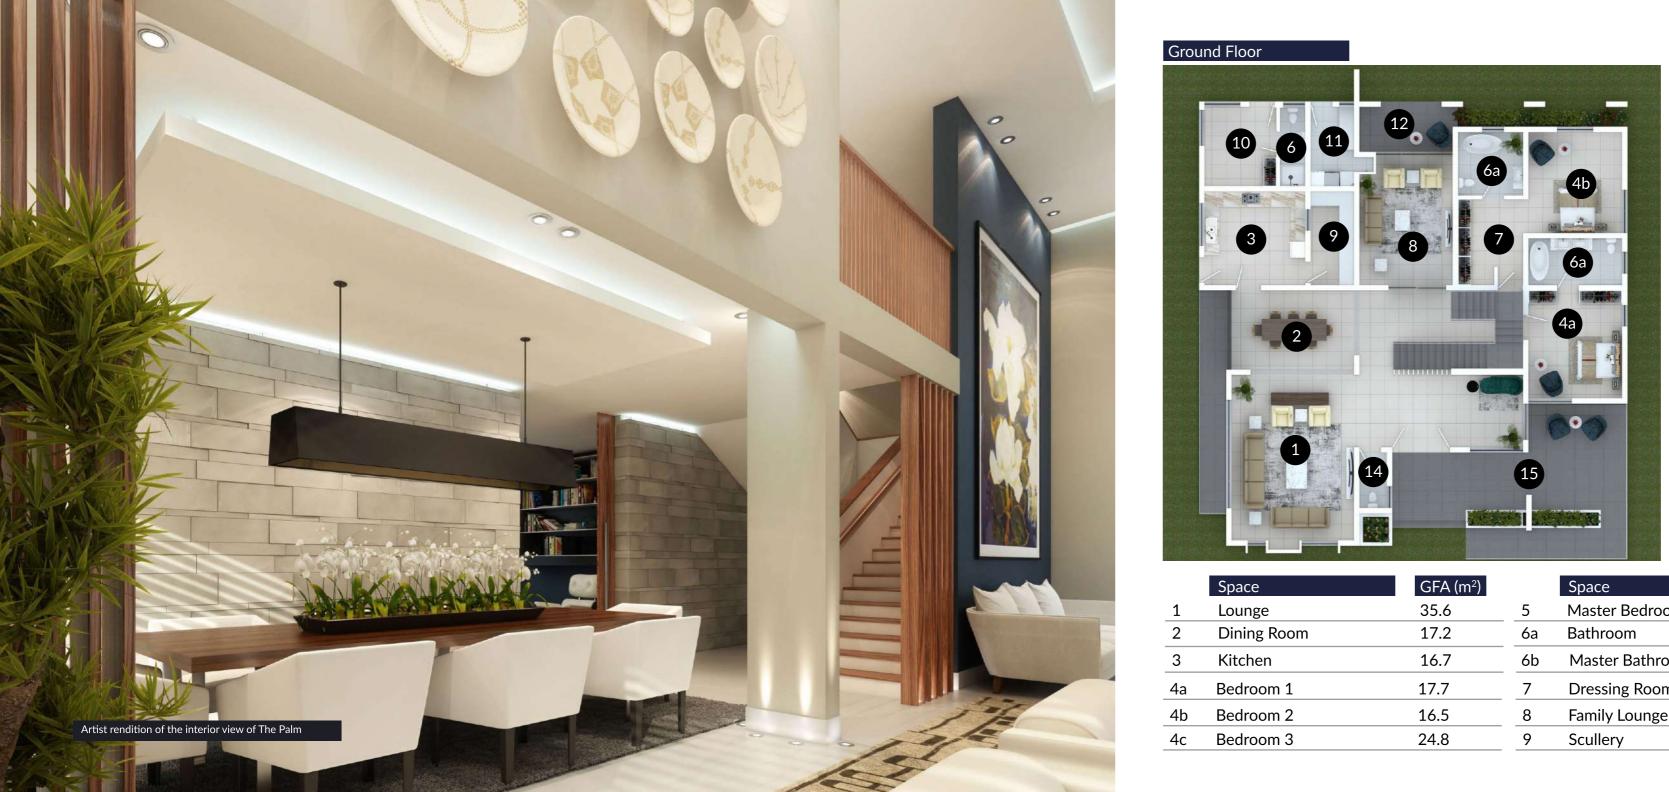

#### First Floor

| Space       | GFA (m <sup>2</sup> ) |    | Space           | GFA (m <sup>2</sup> ) |    | Space        | GFA (m <sup>2</sup> ) |
|-------------|-----------------------|----|-----------------|-----------------------|----|--------------|-----------------------|
| Lounge      | 35.6                  | 5  | Master Bedroom  | 32.9                  | 10 | Maid's Room  | 10                    |
| Dining Room | 17.2                  | 6a | Bathroom        | 7.1                   | 11 | Laundry      | 6                     |
| Kitchen     | 16.7                  | 6b | Master Bathroom | 15.1                  | 12 | Patio        | 8.4                   |
| Bedroom 1   | 17.7                  | 7  | Dressing Room   | 9.9                   | 13 | Study        | 17                    |
| Bedroom 2   | 16.5                  | 8  | Family Lounge   | 21.3                  | 14 | Guest Toilet | 2.7                   |
| Bedroom 3   | 24.8                  | 9  | Scullery        | 7.1                   | 15 | Terrace      | 35                    |
|             |                       |    |                 |                       |    |              |                       |