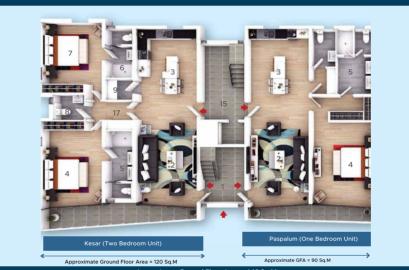

#### KESAR AND PASPALUM

#### 1 & 2 BEDROOM LAKEFRONT APARTMENT

| Approximate Ground Floor Area = 140 Sq.M |                            |                        |                    |                       |  |  |
|------------------------------------------|----------------------------|------------------------|--------------------|-----------------------|--|--|
| 1. Stair/Entrance Lobby                  | 3b. Kitchen                | 6. Bathroom and Toilet | 10. Тегтасе        | 14. Family room       |  |  |
| 2. Living room                           | 3c. Dining                 | 7. Bedroom             | 11. Walk-in closet | 15. Escape Staircase` |  |  |
| 2b. Living room & Dining                 | 4. Master Bedroom          | 8. Guest tollet        | 12. Maid's room    |                       |  |  |
| 3. Kitchen & Dining                      | 5. Master Bedroom Bathroom | 9.Pantry               | 13. Courtyard      |                       |  |  |