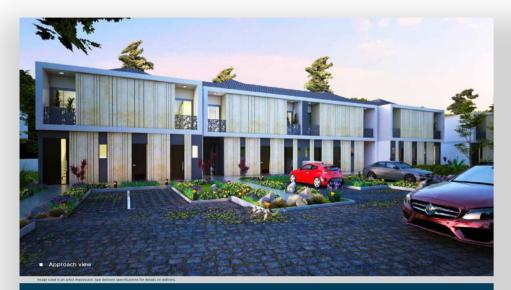

### AGAVE

| Approxima | ate Groui | nd Flooi | Area | = 2 | 00 S | q.M |
|-----------|-----------|----------|------|-----|------|-----|

| 1. Stair/Entrance Lobby  | 3b. Dining                 | 7. Bedroom      | 11. Walk-in closet | 15. Escape Staircase |
|--------------------------|----------------------------|-----------------|--------------------|----------------------|
| 2. Living room           | 4. Master Bedroom          | 8. Guest toilet | 12. Maid's room    |                      |
| 2b. Living room & Dining | 5. Master Bedroom Bathroom | 9.Pantry        | 13. Courtyard      |                      |
| 3a. Kitchen              | 6. Bathroom and Toilet     | 10. Terrace     | 14. Family room    |                      |
|                          |                            |                 |                    |                      |
|                          |                            |                 |                    |                      |
|                          |                            |                 |                    | . = 1                |
|                          |                            |                 |                    |                      |
|                          |                            |                 |                    |                      |
|                          |                            |                 |                    |                      |
|                          |                            |                 |                    |                      |