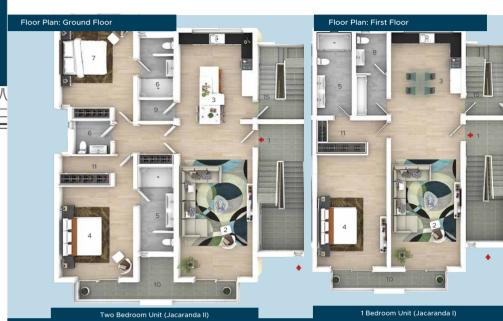

#### 1 & 2 BEDROOM LAKEFRONT APARTMENT

| Approximate Ground Floor Area = 140 Sq.M |                            |                        |                    |                       |  |  |
|------------------------------------------|----------------------------|------------------------|--------------------|-----------------------|--|--|
| 1. Stair/Entrance Lobby                  | 3b. Kitchen                | 6. Bathroom and Toilet | 10. Тегтасе        | 14. Family room       |  |  |
| 2. Living room                           | 3c. Dining                 | 7. Bedroom             | 11. Walk-in closet | 15. Escape Staircase` |  |  |
| 2b. Living room & Dining                 | 4. Master Bedroom          | 8. Guest tollet        | 12. Maid's room    |                       |  |  |
| 3. Kitchen & Dining                      | 5. Master Bedroom Bathroom | 9.Pantry               | 13. Courtyard      |                       |  |  |