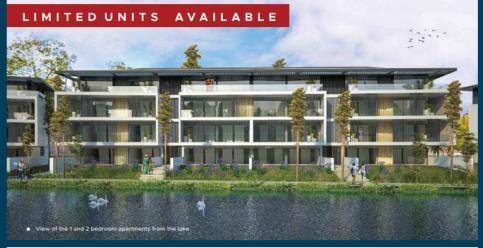

|                      |
|                          |                            |                 |                    |                      |
|                          |                            |                 |                    |                      |
|                          |                            |                 |                    |                      |

### NEW RELEAS E



#### COVELOFTS



| 1. General Lobby | 5. Lounge                   | 9. Stairs          |
|------------------|-----------------------------|--------------------|
| 2. Kitchen       | 6. Void over General Lounge | 10. Bedroom        |
| 3. Toilet        | 7. Terrace                  | 11. Walk-in Closet |
| 4. Dining        | 8. Study                    | 12. Toilet/Bath    |





#### KESAR AND PASPALUM

#### 1 & 2 BEDROOM LAKEFRONT APARTMENT



| Approximate Ground Floor Area = 140 Sq.M |                            |                        |                    |                       |  |  |
|------------------------------------------|----------------------------|------------------------|--------------------|-----------------------|--|--|
| 1. Stair/Entrance Lobby                  | 3b. Kitchen                | 6. Bathroom and Toilet | 10. Тегтасе        | 14. Family room       |  |  |
| 2. Living room                           | 3c. Dining                 | 7. Bedroom             | 11. Walk-in closet | 15. Escape Staircase` |  |  |
| 2b. Living room & Dining                 | 4. Master Bedroom          | 8. Guest tollet        | 12. Maid's room    |