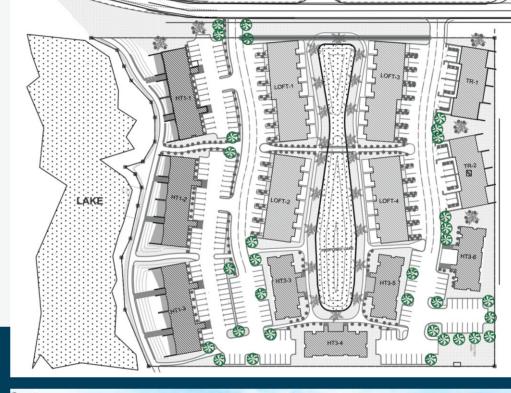

tic Ocean. The nature inspired hospitality Cross section of some homes Hospitality Cottages Aerial view of the Golf Course resort at Lakowe Lakes consists of a Corporate Lodge Facility and a planned Spa Resort and seeks to promote wellness, relaxation, and recreation. Upon completion, the Spa Resort will include 63 units comprising of studio, one-bedroom, and two-bedroom villas, a full service Spa and Wellness Facility, and a specialty restaurant.





# Homes in The Cove

The Cove is designed for you to become one with nature. There are a range of diff-erent home types you can choose from: 1, 2- or 3-Bedroom apartments or the 3 Bedroom Terraces plus maid's room. The homes come with fantastic views of either the stately man-made lakes or wellmanicured garden views.





# The Cove Layout



LIMITED UNITS AVAILABLE

**JACARANDA BLOCK**