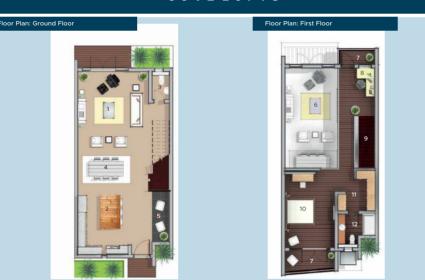

#### COVELOFTS

| 1. General Lobby | 5. Lounge                   | 9. Stairs          |
|------------------|-----------------------------|--------------------|
| 2. Kitchen       | 6. Void over General Lounge | 10. Bedroom        |
| 3. Toilet        | 7. Terrace                  | 11. Walk-in Closet |
| 4. Dining        | 8. Study                    | 12. Toilet/Bath    |