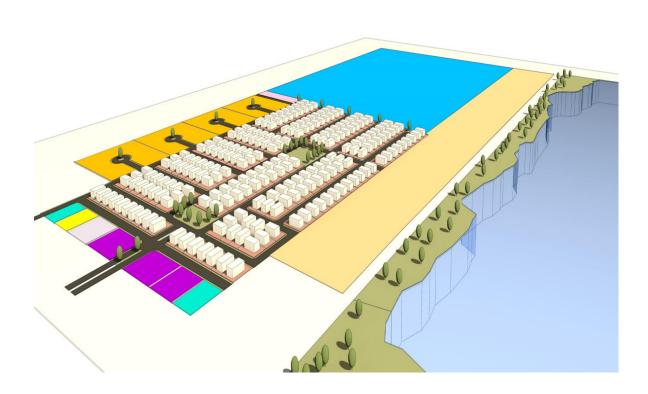

## **Product Background**

Lakowe Lakes Annexe offers 228 distinctive serviced plots, strategically located just off the Lekki-Epe Expressway in Lagos. This estate represents a prime investment opportunity for discerning buyers who prioritize the long-term value of their investments. Sharing a border and a picturesque lake with the prestigious Lakowe Lakes Golf and Country Estate, this development features premium residential and commercial plots, complete with top-tier amenities and estate infrastructure. Nestled in a tranquil neighborhood, Lakowe Lakes Annexe provides a serene escape from the bustling city life of Lagos, serving as a blank canvas for you to craft your dream masterpiece.