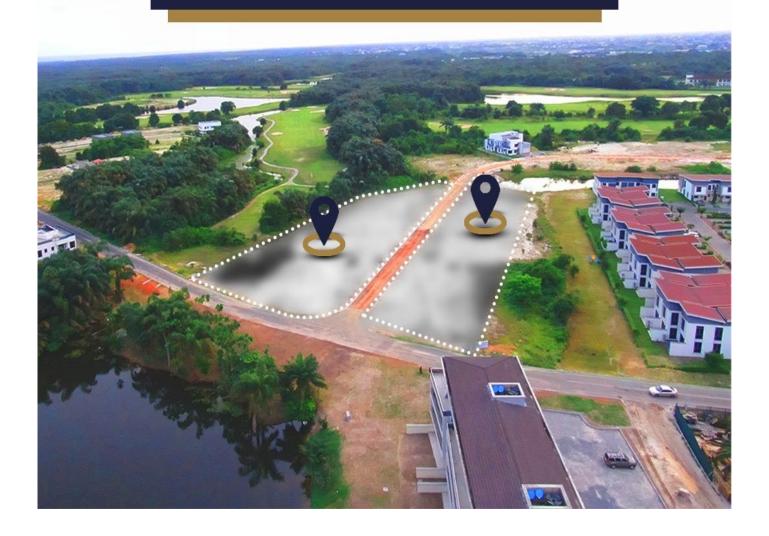

### **Product Background**

Lakowe Lakes plot consists of 1010 unique Serviced plots with 3 different views. There are 13 unique plots available within the newly released plots in zone C.

The Estate is located off Lekki-Epe Expressway, Lagos. This will present a strategic investment opportunity for discerning buyers who want value for their investments.

### **NEWLY RELAESED ZONE C29 -C41**

| Product<br>Type | Sqm | Price Per Sqm | Outright Basis (N) | 12 Months Payment | Views        |
|-----------------|-----|---------------|--------------------|-------------------|--------------|
| C32             | 600 | 310,938.53    | 186,563,118.00     | 198,754,773.07    | Garden View  |
| C40             | 600 | 342,032.39    | 205,219,434.00     | 218,630,254.86    | Fairway View |