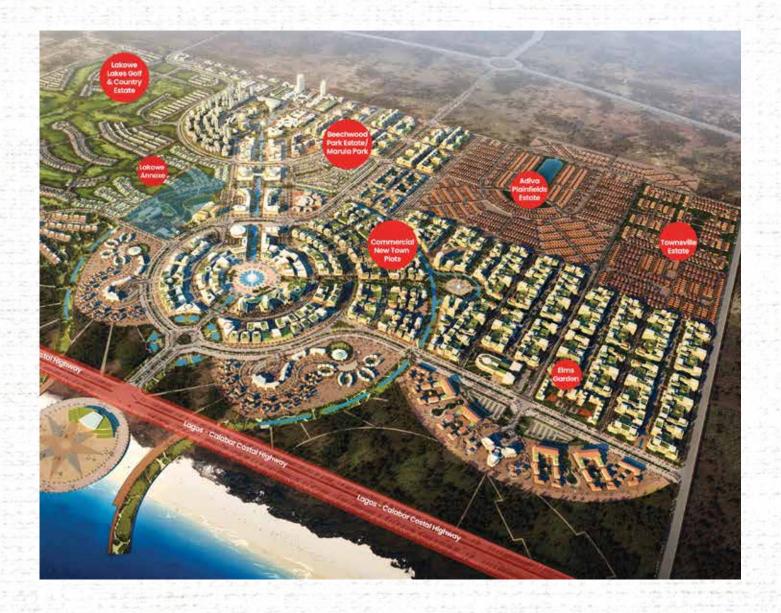

### About Lagos New Town

In the heart of Nigeria's economic powerhouse, Lagos State, lies a city of the future—Lagos New Town. Spanning 15 million square meters, this meticulously planned development by Mixta Africa is more than just a residential area; it's a vision brought to life. Lagos New Town is set to house 200,000 residents, offering them not just homes, but a lifestyle of serenity, convenience, and connection with nature.

Lagos New Town is more than just a place to live; it's a thriving ecosystem with solid infrastructure, state-of-the-art amenities, and a strategic location that puts you close to the ongoing structures of industrialization in Lagos State e.g. Free Trade Zone, industrial plants, refineries and the new airport. Whether you're looking for a peaceful retreat from the city's hustle or seeking a home that's close to major economic hubs, Lagos New Town offers the perfect balance.