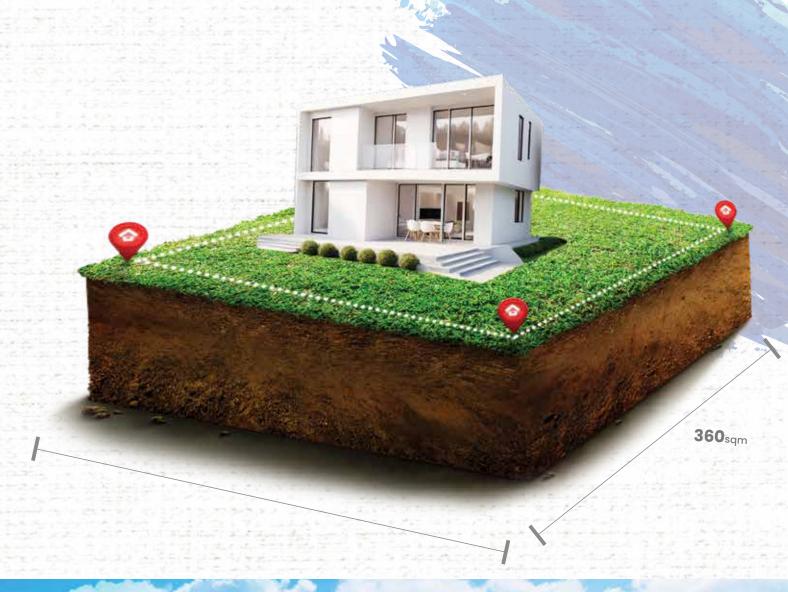

# Plot sizes from 360 sqm

>Expansive Lakeview

Proximity to Lakowe Lakes Golf & Country Estate

Inclusive accessibility